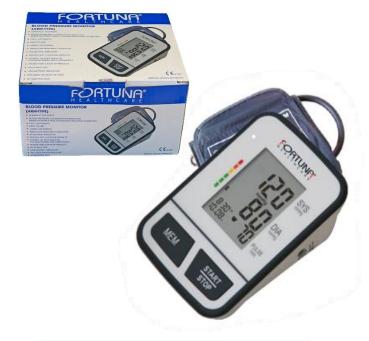

## **Blood Pressure Monitor**

Easy to use, one touch operation

CE certified as a medical measuring device

LED screen

£25.90

Call us for information on multipack pricing\*
(\*available when purchasing 4 or more)

- Fully automatic one touch operation
- Large LCD screen
- Irregular heartbeat indicator
- Pulse rate indicator
- Blood pressure classification indicator as per WHO guidelines
- Stores 120 test results
- Average results reading
- Time and date log
- Automatic shut off to improve battery life
- Easy to use, adjustable arm cuff
- CE certified medical device
- Protective case
- Full instructions included